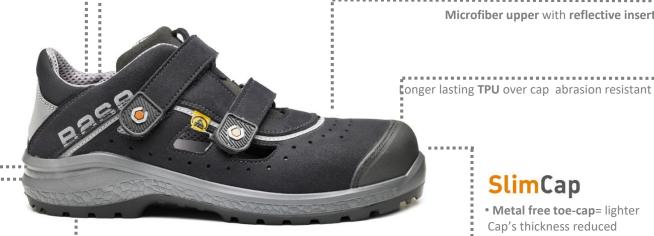

#### Line CLASSIC PLUS

S1P ESD SRC Sizes: 36 - 50

Width

Microfiber upper with reflective insert

# SlimCap

- Metal free toe-cap= lighter Cap's thickness reduced 35% less weight compared to the market standard weight.
- Equipped with a perfect preshaped protective stripe to avoid the painful pressure on toes.